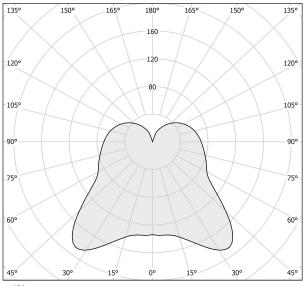

CM)  | $0.0 \times 0.0 \times 0.0$                                     |
|                          |                                                                 |



Suspension lighting fixture for interiors, with direct and indirect light emission. Pickled sheet metal structure in titanium polyacrylic paint.

 $\hbox{Diffuser in hand-crafted blown glass with white or smoke-grey shaded effect.}$ 2m (78,7") long steel suspension cable.

2m (78,7") long power cable in transparent PVC.

Power canopy with galvanized sheet metal ceiling bracket and pickled sheet metal  $% \left( 1\right) =\left( 1\right) \left( 1\right) +\left( 1\right) \left( 1\right) \left( 1\right) +\left( 1\right) \left( 1\right$ covering in titanium polyacrylic paint.









## Technical drawing



# Polar diagram



<u>cd/klm</u> C0 - C180 - - - C90 - C270