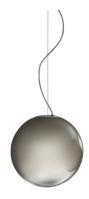

Suspension lighting fixture for interiors, with direct and indirect light emission. Pickled sheet metal structure in titanium polyacrylic paint.

 $\hbox{Diffuser in hand-crafted blown glass with white or smoke-grey shaded effect.}$ 2m (78,7") long steel suspension cable.

2m (78,7") long power cable in transparent PVC.

Power canopy with galvanized sheet metal ceiling bracket and pickled sheet metal  $% \left( 1\right) =\left( 1\right) \left( 1\right) +\left( 1\right) \left( 1\right) \left( 1\right) +\left( 1\right) \left( 1\right$ covering in titanium polyacrylic paint.