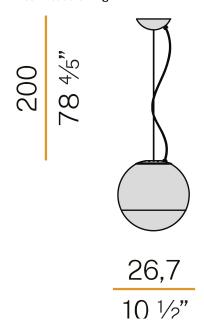

ACKING DIMENSIONS (CM)  | $0.0 \times 0.0 \times 0.0$                                     |
|                          |                                                                 |



Suspension lighting fixture for interiors, with direct and indirect light emission. Pickled sheet metal structure in titanium polyacrylic paint.

 $\hbox{Diffuser in hand-crafted blown glass with white or smoke-grey shaded effect.}$ 2m (78,7") long steel suspension cable.

2m (78,7") long power cable in transparent PVC.

Power canopy with galvanized sheet metal ceiling bracket and pickled sheet metal  $% \left( 1\right) =\left( 1\right) \left( 1\right) +\left( 1\right) \left( 1\right) \left( 1\right) +\left( 1\right) \left( 1\right$ covering in titanium polyacrylic paint.









## Technical drawing



# Polar diagram



<u>cd/klm</u> C0 - C180 - - - C90 - C270